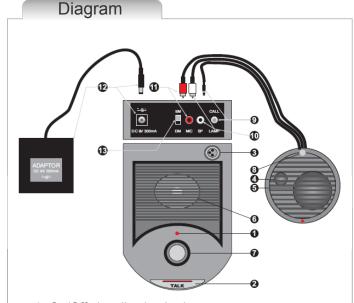

## **Options**

- 1- On/Off signalization Led.
- 2- Microphone activation.
- 3- Microphone connector.
- 4- External microphone.
- 5- External speaker.
- 6- Internal peaker.
- 7- Volume control.
- 8- External call button.
- 9- Connector and cable for the external call button.
- 10- Connector and cable for the external speaker.
- 11- Connector and cable for the external microphone.
- 12- Power supply connector.
- 13- Selector for the flexible microphone.
- 14- Volume for the flexible microphone.