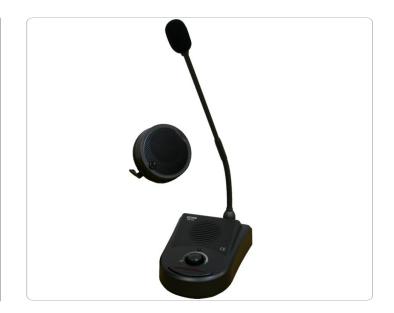

## Window intercom

Spec sheet Ref: GM-20P Code: 11120020

## Description

GM-20P is a great solution for these locations where a safe system of communication is required.

It is specially recommended for cinemas, theaters, banks...and any information or selling point were a glass divides the two people for reasons of security.

## Features

- Input voltage: 9Vdc.
- Loudspeaker power: 400mW.
- Consumption during communication: 300mA.
- Consumption during standby: 150mA.
- Flexible speaker length: 380mm.
- Base dimensions: 115 (W) 65 (H) 170 (D) mm.
- External speaker dimensions:85 (∅)30 (D) mm.
- External speaker cable length: 3 meters.
- Weight 1,1 Kg.