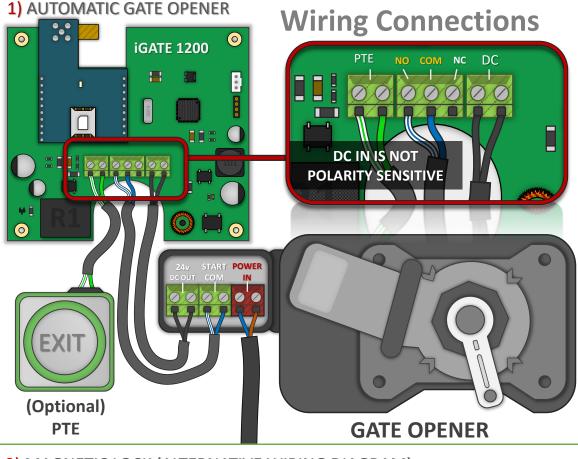

1 |
| Program Service Call Number*   | 9999#77 <u>TELNUMBER</u> #                |
| Trigger Relay                  | 1234#1#                                   |
| Latch Relay                    | 1234#2#                                   |
| Unlatch Relay                  | 1234#3#                                   |
| Change Programming Passcode    | 9999#01 <u>????</u> # Default : 9999      |
| Change Access Control Passcode | 9999#02 <u>???</u> # Default : 1234       |
| Change Relay Time              | 9999#50 <u>?</u> #  ? = Time in seconds   |
| Factory Reset to Default Setup | 9999#999#                                 |

\*Open Mode = Allow ANY number to open gate/door.

\*Service Call Number = *iGate* will call this number every 30 days to avoid SIM card from being deactivated.



#### 2) MAGNETIC LOCK (ALTERNATIVE WIRING DIAGRAM)



## **iGATE 1200** - GSM Gate Opener



STILL HAVING TROUBLE? Find all of our support options such as Web Chat, Full Manuals, Customer Helpline and more on our website: WWW.AESGLOBALONLINE.COM