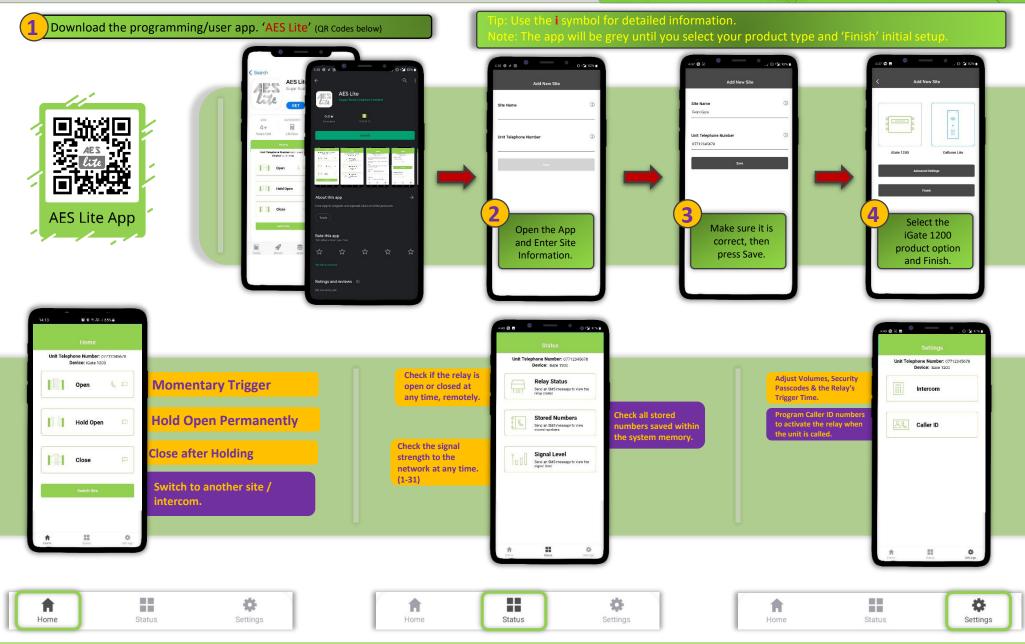

#### **CONNECTION TO NETWORK**

MODEM LED

4G: Quick Flashing = Standby | Constant ON/OFF = Searching

2G: Slow Flashing = Standby | Quick Flashing= Searching

| Commands                       | SMS Strings (no spaces)                   |
|--------------------------------|-------------------------------------------|
| Check Signal Level             | *20#                                      |
| Check Stored Numbers           | *21#                                      |
| Check Relay Status             | *22#                                      |
| Add Caller ID Number           | 9999#72 <u>TELNUMBER</u> #                |
| Delete Caller ID Number        | 9999#73 <u>TELNUMBER</u> #                |
| Delete ALL Caller ID Numbers   | 9999#73*#                                 |
| Program Open Mode*             | 9999#75 <u>?</u> # Default : 0 Enable : 1 |
| Program Service Call Number*   | 9999#77 <u>TELNUMBER</u> #                |
| Trigger Relay                  | 1234#1#                                   |
| Latch Relay                    | 1234#2#                                   |
| Unlatch Relay                  | 1234#3#                                   |
| Change Programming Passcode    | 9999#01 <u>????</u> # Default : 9999      |
| Change Access Control Passcode | 9999#02 <u>???</u> # Default : 1234       |
| Change Relay Time              | 9999#50 <u>?</u> #  ? = Time in seconds   |
| Factory Reset to Default Setup | 9999#999#                                 |

\*Open Mode = Allow ANY number to open gate/door.

\*Service Call Number = *iGate* will call this number every 30 days to avoid SIM card from being deactivated.