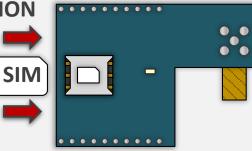

# SIM ORIENTATION

the system is switched OFF when adding or removing your SIM card and its orientation is correct.