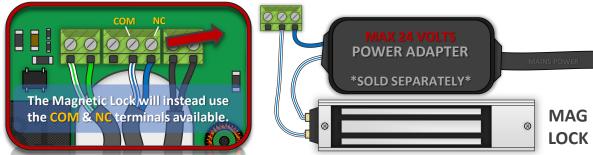

NUMBER</u> #                |
| Trigger Relay                  | 1234#1#                                   |
| Latch Relay                    | 1234#2#                                   |
| Unlatch Relay                  | 1234#3#                                   |
| Change Programming Passcode    | 9999#01 <u>????</u> # Default : 9999      |
| Change Access Control Passcode | 9999#02 <u>???</u> # Default : 1234       |
| Change Relay Time              | 9999#50 <u>?</u> #  ? = Time in seconds   |
| Factory Reset to Default Setup | 9999#999#                                 |

\*Open Mode = Allow ANY number to open gate/door.

\*Service Call Number = *iGate* will call this number every 30 days to avoid SIM card from being deactivated.



#### 2) MAGNETIC LOCK (ALTERNATIVE WIRING DIAGRAM)



## **iGATE 1200** - GSM Gate Opener



STILL HAVING TROUBLE? Find all of our support options such as Web Chat, Full Manuals, Customer Helpline and more on our website: WWW.AESGLOBALONLINE.COM